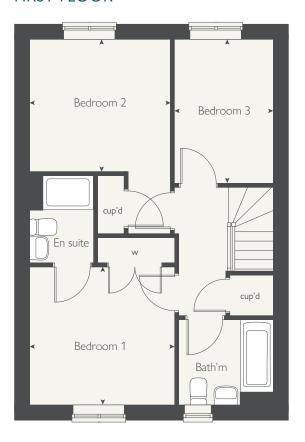

## 3 bedroom home

| GROUND FLOOR          |                 | R m    | etres | feet / inches        |
|-----------------------|-----------------|--------|-------|----------------------|
| Kitchen / dining area |                 | 5.63 × | 4.75  | 18' 5" × 15' 7"      |
| Sittin                | ig room         | 4.57 > | 3.92  | 14' 11" × 12' 10"    |
|                       |                 |        |       |                      |
| FIRS                  | ST FLOOR        |        |       |                      |
| Bedroom 1             |                 | 3.88 × | 3.37  | 12' 8" × 11' 0"      |
| Bedroom 2             |                 | 4.52 × | 3.27  | 14' 9" × 10' 8"      |
| Bedr                  | room 3          | 3.35 × | 2.26  | 10' 11" × 7' 4"      |
|                       |                 |        |       |                      |
| ovn                   |                 | oven   | ffzs  | fridge freezer space |
| h                     |                 | hob    | cup'd | cupboard             |
| ds                    | ds dishwasher s |        | W     | wardrobe             |
| WS                    | washing machine | space  | < ≻   | measuring points     |

#### The Poppy | Foxrush Walk |

The floorplan has been produced for illustrative purposes only. Room sizes shown are between arrow points as indicated on plan. The dimensions have tolerances of + or -50mm and should not be used other than for general guidance. If specific dimensions are required, enquiries should be made to the sales consultant. The floor plans shown are not to scale. Measurements are based on the original drawings. Slight variations may occur during construction.