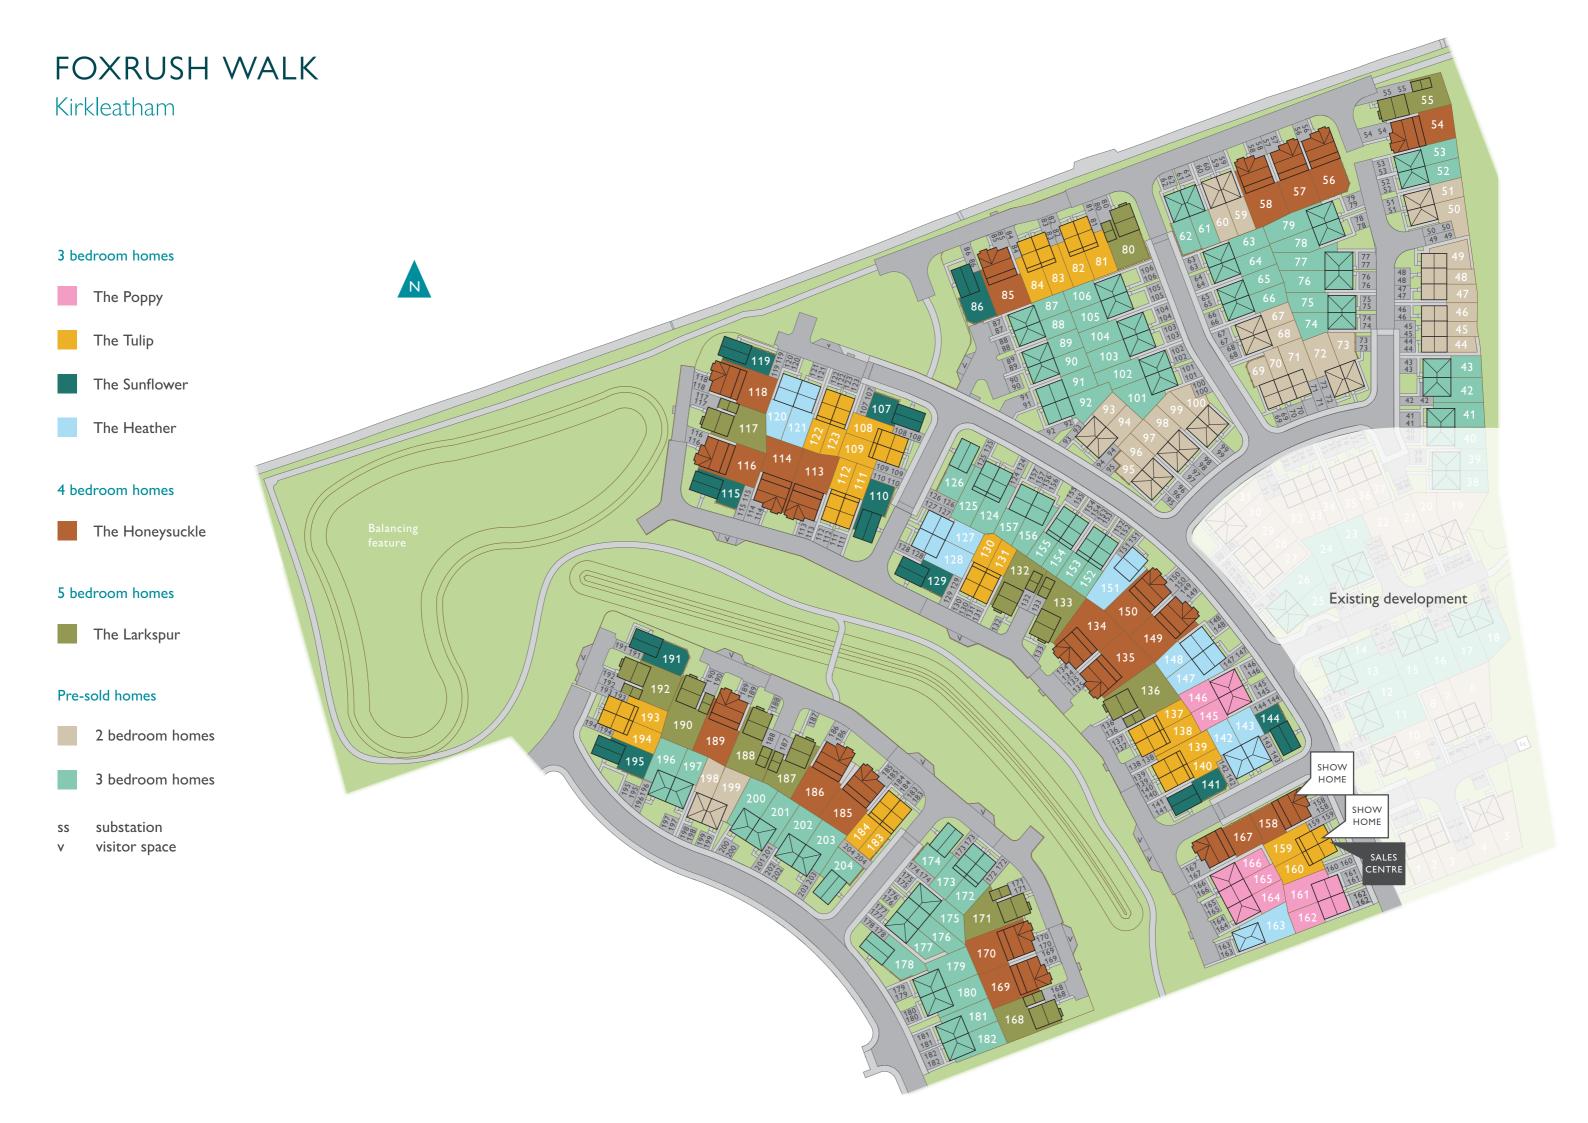

# FOXRUSH WALK Kirkleatham

This plan has been produced for home identification purposes only and is not to scale. The development layout, landscaping and tenure of all dwellings may be subject to change throughout the course of the development. Finishes and materials may vary from those shown on the plan. Please check the details of your chosen plot and house type with the sales consultant. Development layout plan correct at time of production.