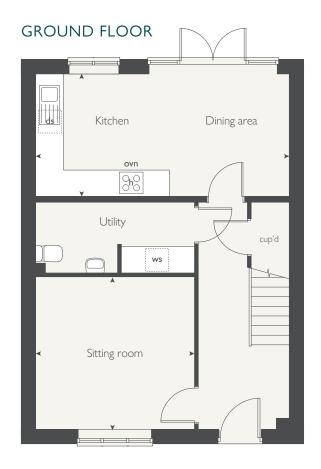

## 3 bedroom home

| GROUND FLOOR          |                 | R m    | etres | feet / inches        |
|-----------------------|-----------------|--------|-------|----------------------|
| Kitchen / dining area |                 | 5.63 × | 4.75  | 18' 5" × 15' 7"      |
| Sittin                | ig room         | 4.57 > | 3.92  | 14' 11" × 12' 10"    |
|                       |                 |        |       |                      |
| FIRS                  | ST FLOOR        |        |       |                      |
| Bedroom 1             |                 | 3.88 × | 3.37  | 12' 8" × 11' 0"      |
| Bedroom 2             |                 | 4.52 × | 3.27  | 14' 9" × 10' 8"      |
| Bedr                  | room 3          | 3.35 × | 2.26  | 10' 11" × 7' 4"      |
|                       |                 |        |       |                      |
| ovn                   |                 | oven   | ffzs  | fridge freezer space |
| h                     |                 | hob    | cup'd | cupboard             |
| ds                    | ds dishwasher s |        | W     | wardrobe             |
| WS                    | washing machine | space  | < ≻   | measuring points     |

#### The Poppy | Foxrush Walk |

The floorplan has been produced for illustrative purposes only. Room sizes shown are between arrow points as indicated on plan. The dimensions have tolerances of + or -50mm and should not be used other than for general guidance. If specific dimensions are required, enquiries should be made to the sales consultant. The floor plans shown are not to scale. Measurements are based on the original drawings. Slight variations may occur during construction.