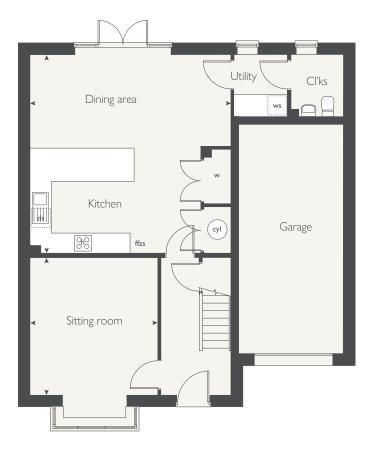

# THE HONEYSUCKLE

4 bedroom home

## THE HONEYSUCKLE

### 4 bedroom home

| GROUND FLOOI<br>Kitchen / dining area<br>Sitting room | 6.02 > | netres<br>< 5.94<br>< 3.83 | feet / inches<br>19' 9" × 19' 5<br>15' 7" × 12' 6 |  |  |  |  |  |
|-------------------------------------------------------|--------|----------------------------|---------------------------------------------------|--|--|--|--|--|
| FIRST FLOOR                                           |        |                            |                                                   |  |  |  |  |  |
| Bedroom 1                                             | 6.02 > | < 3.16                     | 19' 9" × 10' 4"                                   |  |  |  |  |  |
| Bedroom 2                                             | 3.85 > | 3.14                       | 12' 7" × 10' 3"                                   |  |  |  |  |  |
| Bedroom 3                                             | 3.89 × | 3.26                       | 12' 9" × 10' 8"                                   |  |  |  |  |  |
| Bedroom 4                                             | 3.13 × | 2.72                       | 10' 3" × 8' 11"                                   |  |  |  |  |  |
|                                                       | 01100  | 66                         | fridge freezen en en                              |  |  |  |  |  |
| ovn                                                   | oven   | ffzs                       | fridge freezer space                              |  |  |  |  |  |
| h                                                     | hob    | cup'd                      | cupboard                                          |  |  |  |  |  |
| ds dishwasher                                         | space  | < ≻                        | measuring points                                  |  |  |  |  |  |
| ws washing machine                                    | space  |                            |                                                   |  |  |  |  |  |

#### The Honeysuckle | Foxrush Walk |

The floorplan has been produced for illustrative purposes only. Room sizes shown are between arrow points as indicated on plan. The dimensions have tolerances of + or -50mm and should not be used other than for general guidance. If specific dimensions are required, enquiries should be made to the sales consultant. The floor plans shown are not to scale. Measurements are based on the original drawings. Slight variations may occur during construction.