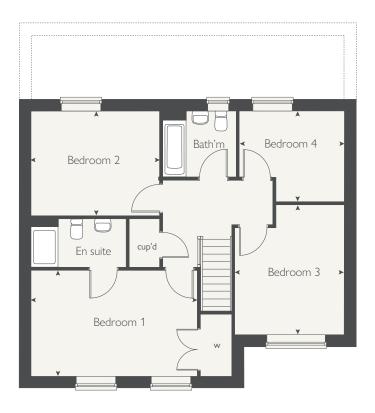

# THE HONEYSUCKLE

4 bedroom home

## THE HONEYSUCKLE

### 4 bedroom home

| GROUND FLOOI<br>Kitchen / dining area<br>Sitting room | 6.02 > | netres<br>< 5.94<br>< 3.83 | feet / inches<br>19' 9" × 19' 5<br>15' 7" × 12' 6 |  |  |  |  |  |
|-------------------------------------------------------|--------|----------------------------|---------------------------------------------------|--|--|--|--|--|
| FIRST FLOOR                                           |        |                            |                                                   |  |  |  |  |  |
| Bedroom 1                                             | 6.02 > | < 3.16                     | 19' 9" × 10' 4"                                   |  |  |  |  |  |
| Bedroom 2                                             | 3.85 > | 3.14                       | 12' 7" × 10' 3"                                   |  |  |  |  |  |
| Bedroom 3                                             | 3.89 × | 3.26                       | 12' 9" × 10' 8"                                   |  |  |  |  |  |
| Bedroom 4                                             | 3.13 × | 2.72                       | 10' 3" × 8' 11"                                   |  |  |  |  |  |
|                                                       | 01100  | 66                         | fridge freezen en en                              |  |  |  |  |  |
| ovn                                                   | oven   | ffzs                       | fridge freezer space                              |  |  |  |  |  |
| h                                                     | hob    | cup'd                      | cupboard                                          |  |  |  |  |  |
| ds dishwasher                                         | space  | < ≻                        | measuring points                                  |  |  |  |  |  |
| ws washing machine                                    | space  |                            |                                                   |  |  |  |  |  |

#### The Honeysuckle | Foxrush Walk |

The floorplan has been produced for illustrative purposes only. Room sizes shown are between arrow points as indicated on plan. The dimensions have tolerances of + or -50mm and should not be used other than for general guidance. If specific dimensions are required, enquiries should be made to the sales consultant. The floor plans shown are not to scale. Measurements are based on the original drawings. Slight variations may occur during construction.