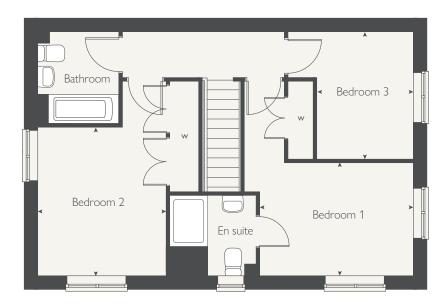

#### SECOND FLOOR

| Bec | Iroom 1 3.94          | × 3.35 | 12' 11" × 10' 11"    |
|-----|-----------------------|--------|----------------------|
| ovn | oven                  | ffzs   | fridge freezer space |
| h   | hob                   | cup'd  | cupboard             |
| ds  | dishwasher space      | < ≻    | measuring points     |
| WS  | washing machine space |        |                      |

#### The Tulip | Foxrush Walk |

The floorplan has been produced for illustrative purposes only. Room sizes shown are between arrow points as indicated on plan. The dimensions have tolerances of + or -50mm and should not be used other than for general guidance. If specific dimensions are required, enquiries should be made to the sales consultant. The floor plans shown are not to scale. Measurements are based on the original drawings. Slight variations may occur during construction.