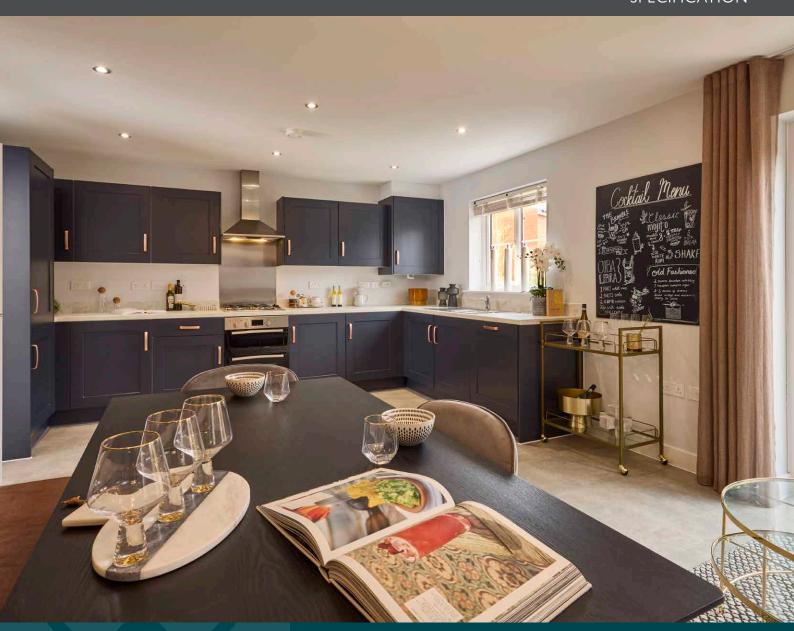

# SO MUCH CHOICE...

Part of the excitement of buying a new home is the thrill of being the first person to live in the property and having a brand new contemporary kitchen and modern bathroom. Our premium brand partners ensure that all of our fixtures and fittings comply with the latest Government building regulations and only branded appliances are installed in your new home.

Once you know what specification comes included, you'll have a choice from our specially selected tiles for your kitchen and bathrooms, as well as kitchen worktops and cupboard doors. You can then use the Countryside Homes Personalise brochure to add the finishing touches to your home to make it extra special for you!

From personalising your bathrooms with stunning ceramics, or adding smooth sliding wardrobes to your main bedroom, there are a wide range of additional options and upgrades available.

The availability of items is subject to the stage of build, and can vary by development and house type. Our sales consultants will be happy to provide guidance.

The specification shown is correct at the time of production. Countryside Homes is continually reviewing and updating the specification on all house / apartment types and therefore reserves the right to change specification details. Photographs depict typical Countryside Homes interiors and may include optional upgrades. For full details regarding the current specification and finishes, please speak to our sales consultant