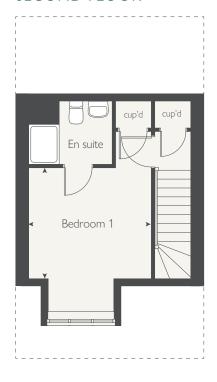

### 4 bedroom home

| GROUND FLOOI<br>Kitchen / dining area<br>Sitting room | 6.02 > | netres<br>< 5.94<br>< 3.83 | feet / inches<br>19' 9" × 19' 5<br>15' 7" × 12' 6 |  |  |  |  |  |
|-------------------------------------------------------|--------|----------------------------|---------------------------------------------------|--|--|--|--|--|
| FIRST FLOOR                                           |        |                            |                                                   |  |  |  |  |  |
| Bedroom 1                                             | 6.02 > | < 3.16                     | 19' 9" × 10' 4"                                   |  |  |  |  |  |
| Bedroom 2                                             | 3.85 > | 3.14                       | 12' 7" × 10' 3"                                   |  |  |  |  |  |
| Bedroom 3                                             | 3.89 × | 3.26                       | 12' 9" × 10' 8"                                   |  |  |  |  |  |
| Bedroom 4                                             | 3.13 × | 2.72                       | 10' 3" × 8' 11"                                   |  |  |  |  |  |
|                                                       | 01100  | 66                         | fridge freezen en en                              |  |  |  |  |  |
| ovn                                                   | oven   | ffzs                       | fridge freezer space                              |  |  |  |  |  |
| h                                                     | hob    | cup'd                      | cupboard                                          |  |  |  |  |  |
| ds dishwasher                                         | space  | < ≻                        | measuring points                                  |  |  |  |  |  |
| ws washing machine                                    | space  |                            |                                                   |  |  |  |  |  |

#### The Honeysuckle | Foxrush Walk |

The floorplan has been produced for illustrative purposes only. Room sizes shown are between arrow points as indicated on plan. The dimensions have tolerances of + or -50mm and should not be used other than for general guidance. If specific dimensions are required, enquiries should be made to the sales consultant. The floor plans shown are not to scale. Measurements are based on the original drawings. Slight variations may occur during construction.