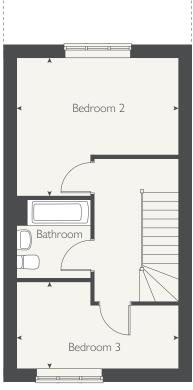

## 3 bedroom home

| GROUND FLOOR          |                 | R m    | etres | feet / inches        |
|-----------------------|-----------------|--------|-------|----------------------|
| Kitchen / dining area |                 | 5.63 × | 4.75  | 18' 5" × 15' 7"      |
| Sittin                | ig room         | 4.57 > | 3.92  | 14' 11" × 12' 10"    |
|                       |                 |        |       |                      |
| FIRS                  | ST FLOOR        |        |       |                      |
| Bedroom 1             |                 | 3.88 × | 3.37  | 12' 8" × 11' 0"      |
| Bedroom 2             |                 | 4.52 × | 3.27  | 14' 9" × 10' 8"      |
| Bedr                  | room 3          | 3.35 × | 2.26  | 10' 11" × 7' 4"      |
|                       |                 |        |       |                      |
| ovn                   |                 | oven   | ffzs  | fridge freezer space |
| h                     |                 | hob    | cup'd | cupboard             |
| ds                    | ds dishwasher s |        | W     | wardrobe             |
| WS                    | washing machine | space  | < ≻   | measuring points     |

#### The Poppy | Foxrush Walk |

The floorplan has been produced for illustrative purposes only. Room sizes shown are between arrow points as indicated on plan. The dimensions have tolerances of + or -50mm and should not be used other than for general guidance. If specific dimensions are required, enquiries should be made to the sales consultant. The floor plans shown are not to scale. Measurements are based on the original drawings. Slight variations may occur during construction.