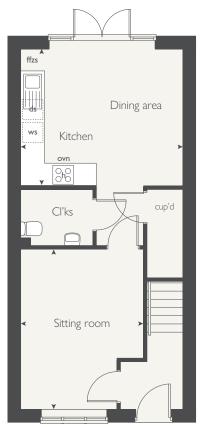

## 3 bedroom home

| GROUND FLOOR          |                 | R m    | etres | feet / inches        |
|-----------------------|-----------------|--------|-------|----------------------|
| Kitchen / dining area |                 | 5.63 × | 4.75  | 18' 5" × 15' 7"      |
| Sittin                | ig room         | 4.57 > | 3.92  | 14' 11" × 12' 10"    |
|                       |                 |        |       |                      |
| FIRS                  | ST FLOOR        |        |       |                      |
| Bedroom 1             |                 | 3.88 × | 3.37  | 12' 8" × 11' 0"      |
| Bedroom 2             |                 | 4.52 × | 3.27  | 14' 9" × 10' 8"      |
| Bedr                  | room 3          | 3.35 × | 2.26  | 10' 11" × 7' 4"      |
|                       |                 |        |       |                      |
| ovn                   |                 | oven   | ffzs  | fridge freezer space |
| h                     |                 | hob    | cup'd | cupboard             |
| ds                    | ds dishwasher s |        | W     | wardrobe             |
| WS                    | washing machine | space  | < ≻   | measuring points     |

#### The Poppy | Foxrush Walk |

The floorplan has been produced for illustrative purposes only. Room sizes shown are between arrow points as indicated on plan. The dimensions have tolerances of + or -50mm and should not be used other than for general guidance. If specific dimensions are required, enquiries should be made to the sales consultant. The floor plans shown are not to scale. Measurements are based on the original drawings. Slight variations may occur during construction.