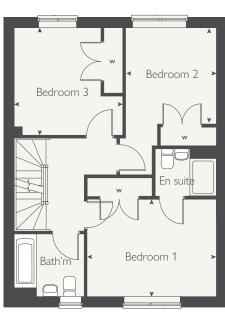

# THE LARKSPUR 5 bedroom home

# THE LARKSPUR

5 bedroom home

CROUND FLOOR

| R n    | netres                                                     | feet / inches                                                                                                                                        |
|--------|------------------------------------------------------------|------------------------------------------------------------------------------------------------------------------------------------------------------|
| 6.39   | × 3.05                                                     | 20' 11" × 10' 0"                                                                                                                                     |
| 4.15   | × 4.13                                                     | 13' 7" × 13' 6"                                                                                                                                      |
|        |                                                            |                                                                                                                                                      |
| 3.97 > | < 3.76                                                     | 13' 0" × 12' 4"                                                                                                                                      |
| 3.08 > | < 2.85                                                     | 10' 1" × 9' 4"                                                                                                                                       |
| 3.44 > | < 3.34                                                     | 11' 3" × 10' 11"                                                                                                                                     |
|        |                                                            |                                                                                                                                                      |
| 3.96 > | < 3.29                                                     | 12' 11" × 10' 9"                                                                                                                                     |
| 3.96 > | < 3.12                                                     | 12' 11" × 10' 2"                                                                                                                                     |
| oven   | cyl                                                        | hot water cylinder                                                                                                                                   |
| hob    | cup'd                                                      | cupboard                                                                                                                                             |
| space  | W                                                          | wardrobe                                                                                                                                             |
| space  | ∢ ≻                                                        | measuring points                                                                                                                                     |
| space  |                                                            |                                                                                                                                                      |
|        | 3.97 \\ 3.08 \\ 3.08 \\ 3.96 \\ 3.96 \\ bob oven hob space | 6.39 × 3.05<br>4.15 × 4.13<br>3.97 × 3.76<br>3.08 × 2.85<br>3.44 × 3.34<br>3.96 × 3.29<br>3.96 × 3.12<br>oven cyl<br>hob cup'd<br>space w<br>space w |

#### The Larkspur | Foxrush Walk |

The floorplan has been produced for illustrative purposes only. Room sizes shown are between arrow points as indicated on plan. The dimensions have tolerances of + or -50mm and should not be used other than for general guidance. If specific dimensions are required, enquiries should be made to the sales consultant. The floor plans shown are not to scale. Measurements are based on the original drawings. Slight variations may occur during construction.