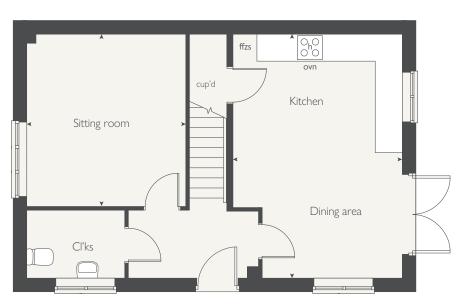

## 3 bedroom home

| GROUND FLOOR          | R metres    | feet / inches    |
|-----------------------|-------------|------------------|
| Kitchen / dining area | 5.75 × 4.39 | 18' 10" × 14' 4" |
| Sitting room          | 4.36 × 3.35 | 14' 3" × 10' 11" |

#### FIRST FLOOR

| Bedroom 2 | $4.39 \times 3.78$ | 14' 4" × 12' 4' |
|-----------|--------------------|-----------------|
| Bedroom 3 | $4.39 \times 2.36$ | 14' 4" × 7' 8'  |

#### The Tulip | Foxrush Walk |

The floorplan has been produced for illustrative purposes only. Room sizes shown are between arrow points as indicated on plan. The dimensions have tolerances of + or -50mm and should not be used other than for general guidance. If specific dimensions are required, enquiries should be made to the sales consultant. The floor plans shown are not to scale. Measurements are based on the original drawings. Slight variations may occur during construction.