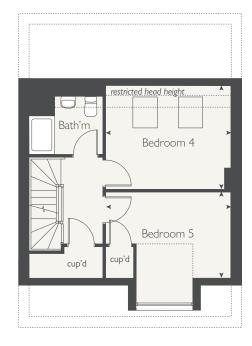

# THE LARKSPUR 5 bedroom home

# THE LARKSPUR

5 bedroom home

CROUND FLOOR

| R n    | netres                                                     | feet / inches                                                                                                                                        |
|--------|------------------------------------------------------------|------------------------------------------------------------------------------------------------------------------------------------------------------|
| 6.39   | × 3.05                                                     | 20' 11" × 10' 0"                                                                                                                                     |
| 4.15   | × 4.13                                                     | 13' 7" × 13' 6"                                                                                                                                      |
|        |                                                            |                                                                                                                                                      |
| 3.97 > | < 3.76                                                     | 13' 0" × 12' 4"                                                                                                                                      |
| 3.08 > | < 2.85                                                     | 10' 1" × 9' 4"                                                                                                                                       |
| 3.44 > | < 3.34                                                     | 11' 3" × 10' 11"                                                                                                                                     |
|        |                                                            |                                                                                                                                                      |
| 3.96 > | < 3.29                                                     | 12' 11" × 10' 9"                                                                                                                                     |
| 3.96 > | < 3.12                                                     | 12' 11" × 10' 2"                                                                                                                                     |
| oven   | cyl                                                        | hot water cylinder                                                                                                                                   |
| hob    | cup'd                                                      | cupboard                                                                                                                                             |
| space  | W                                                          | wardrobe                                                                                                                                             |
| space  | ∢ ≻                                                        | measuring points                                                                                                                                     |
| space  |                                                            |                                                                                                                                                      |
|        | 3.97 \\ 3.08 \\ 3.08 \\ 3.96 \\ 3.96 \\ bob oven hob space | 6.39 × 3.05<br>4.15 × 4.13<br>3.97 × 3.76<br>3.08 × 2.85<br>3.44 × 3.34<br>3.96 × 3.29<br>3.96 × 3.12<br>oven cyl<br>hob cup'd<br>space w<br>space w |

#### The Larkspur | Foxrush Walk |

The floorplan has been produced for illustrative purposes only. Room sizes shown are between arrow points as indicated on plan. The dimensions have tolerances of + or -50mm and should not be used other than for general guidance. If specific dimensions are required, enquiries should be made to the sales consultant. The floor plans shown are not to scale. Measurements are based on the original drawings. Slight variations may occur during construction.