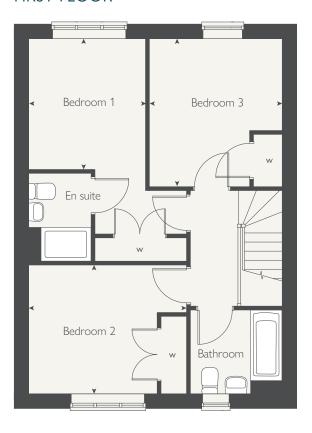

## 3 bedroom home

| GROUND FLOOR          |                 | R m    | etres | feet / inches        |
|-----------------------|-----------------|--------|-------|----------------------|
| Kitchen / dining area |                 | 5.63 × | 4.75  | 18' 5" × 15' 7"      |
| Sittin                | ig room         | 4.57 > | 3.92  | 14' 11" × 12' 10"    |
|                       |                 |        |       |                      |
| FIRS                  | ST FLOOR        |        |       |                      |
| Bedroom 1             |                 | 3.88 × | 3.37  | 12' 8" × 11' 0"      |
| Bedroom 2             |                 | 4.52 × | 3.27  | 14' 9" × 10' 8"      |
| Bedr                  | room 3          | 3.35 × | 2.26  | 10' 11" × 7' 4"      |
|                       |                 |        |       |                      |
| ovn                   |                 | oven   | ffzs  | fridge freezer space |
| h                     |                 | hob    | cup'd | cupboard             |
| ds                    | ds dishwasher s |        | W     | wardrobe             |
| WS                    | washing machine | space  | < ≻   | measuring points     |

#### The Poppy | Foxrush Walk |

The floorplan has been produced for illustrative purposes only. Room sizes shown are between arrow points as indicated on plan. The dimensions have tolerances of + or -50mm and should not be used other than for general guidance. If specific dimensions are required, enquiries should be made to the sales consultant. The floor plans shown are not to scale. Measurements are based on the original drawings. Slight variations may occur during construction.