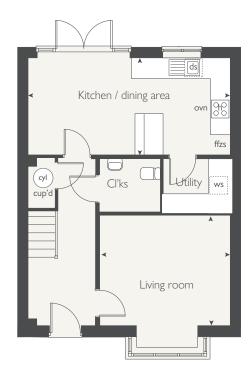

# THE LARKSPUR 5 bedroom home

# THE LARKSPUR

5 bedroom home

CROUND FLOOR

| R n    | netres                                                     | feet / inches                                                                                                                                        |
|--------|------------------------------------------------------------|------------------------------------------------------------------------------------------------------------------------------------------------------|
| 6.39   | × 3.05                                                     | 20' 11" × 10' 0"                                                                                                                                     |
| 4.15   | × 4.13                                                     | 13' 7" × 13' 6"                                                                                                                                      |
|        |                                                            |                                                                                                                                                      |
| 3.97 > | < 3.76                                                     | 13' 0" × 12' 4"                                                                                                                                      |
| 3.08 > | < 2.85                                                     | 10' 1" × 9' 4"                                                                                                                                       |
| 3.44 > | < 3.34                                                     | 11' 3" × 10' 11"                                                                                                                                     |
|        |                                                            |                                                                                                                                                      |
| 3.96 > | < 3.29                                                     | 12' 11" × 10' 9"                                                                                                                                     |
| 3.96 > | < 3.12                                                     | 12' 11" × 10' 2"                                                                                                                                     |
| oven   | cyl                                                        | hot water cylinder                                                                                                                                   |
| hob    | cup'd                                                      | cupboard                                                                                                                                             |
| space  | W                                                          | wardrobe                                                                                                                                             |
| space  | ∢ ≻                                                        | measuring points                                                                                                                                     |
| space  |                                                            |                                                                                                                                                      |
|        | 3.97 \\ 3.08 \\ 3.08 \\ 3.96 \\ 3.96 \\ bob oven hob space | 6.39 × 3.05<br>4.15 × 4.13<br>3.97 × 3.76<br>3.08 × 2.85<br>3.44 × 3.34<br>3.96 × 3.29<br>3.96 × 3.12<br>oven cyl<br>hob cup'd<br>space w<br>space w |

#### The Larkspur | Foxrush Walk |

The floorplan has been produced for illustrative purposes only. Room sizes shown are between arrow points as indicated on plan. The dimensions have tolerances of + or -50mm and should not be used other than for general guidance. If specific dimensions are required, enquiries should be made to the sales consultant. The floor plans shown are not to scale. Measurements are based on the original drawings. Slight variations may occur during construction.