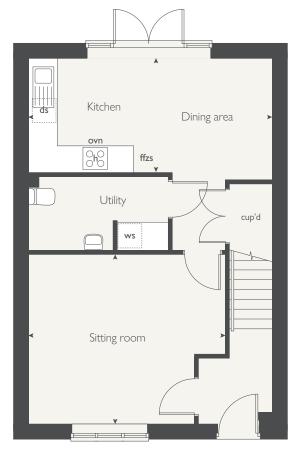

## 3 bedroom home

| GROUND FLOOR          |                 | R m    | etres | feet / inches        |
|-----------------------|-----------------|--------|-------|----------------------|
| Kitchen / dining area |                 | 5.63 × | 4.75  | 18' 5" × 15' 7"      |
| Sittin                | ig room         | 4.57 > | 3.92  | 14' 11" × 12' 10"    |
|                       |                 |        |       |                      |
| FIRS                  | ST FLOOR        |        |       |                      |
| Bedroom 1             |                 | 3.88 × | 3.37  | 12' 8" × 11' 0"      |
| Bedroom 2             |                 | 4.52 × | 3.27  | 14' 9" × 10' 8"      |
| Bedr                  | room 3          | 3.35 × | 2.26  | 10' 11" × 7' 4"      |
|                       |                 |        |       |                      |
| ovn                   |                 | oven   | ffzs  | fridge freezer space |
| h                     |                 | hob    | cup'd | cupboard             |
| ds                    | ds dishwasher s |        | W     | wardrobe             |
| WS                    | washing machine | space  | < ≻   | measuring points     |

#### The Poppy | Foxrush Walk |

The floorplan has been produced for illustrative purposes only. Room sizes shown are between arrow points as indicated on plan. The dimensions have tolerances of + or -50mm and should not be used other than for general guidance. If specific dimensions are required, enquiries should be made to the sales consultant. The floor plans shown are not to scale. Measurements are based on the original drawings. Slight variations may occur during construction.