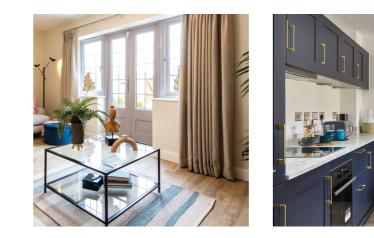

# **SULIS DOWN**

Bath

Use this guide to see what features are included in your new home. Your sales consultant will be happy to discuss the **Personalise** range of extras available.

|          | >   |
|----------|-----|
|          | ā   |
|          | - 2 |
| <u> </u> |     |
| <u> </u> | - 5 |
| 5        | Ú   |
| i i      |     |
| 5        | 2   |
|          | ÷   |

#### **KITCHEN**

| Beautifully designed kitchens with 22mm laminate worktops and splashbacks                                                                   | • |
|---------------------------------------------------------------------------------------------------------------------------------------------|---|
| Under-unit lighting                                                                                                                         | • |
| Premium AEG and Electrolux appliances including induction hob with four rings,<br>Elica telescopic hood, and single oven                    | • |
| Premium AEG and Electrolux appliances including induction hob with four rings,<br>Elica telescopic hood, a combination oven and single oven |   |
| Integrated fridge / freezer 70 / 30                                                                                                         | • |
| IIIy integrated dishwasher - slimline or full sized. Please check with your Sales Consultant                                                | • |
| Fully integrated washer / dryer                                                                                                             | • |
| Chrome side arm mixer taps                                                                                                                  | • |
| Stainless steel single and a half bowl sink                                                                                                 | - |