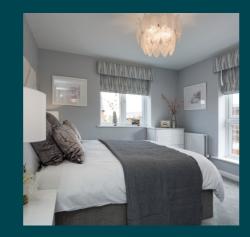

#### BATHROOM, EN SUITE AND W/C

|   | In en suites, full-height tiling in and around the shower, half-height tiling to other walls                                                    |
|---|-------------------------------------------------------------------------------------------------------------------------------------------------|
|   | In bathrooms, full-height tiling to all walls                                                                                                   |
|   | In W/Cs, half height tiling to all sanitaryware walls                                                                                           |
|   | White sanitaryware with contemporary chrome accessories                                                                                         |
|   | Mirror in bathrooms and en suites (where windows permit)                                                                                        |
|   | Chrome towel rails in bathroom and en suite with heating elements as back up heating                                                            |
|   | Porcelain or ceramic stoneware wall tiling                                                                                                      |
|   | Shaver socket in bathrooms and en suites                                                                                                        |
| - | Where there is no separate shower: white bath with chrome bath filler / shower<br>mixer and slider rail set, plus folding two-panel bath screen |
|   | Where there is a separate shower: bath mixer on rear wall above bath                                                                            |
|   | Fixed and detachable showerheads in en suite bathroom, and glass shower door                                                                    |
|   |                                                                                                                                                 |

#### DECORATION

| Interior walls and ceilings painted in matt white    | - |
|------------------------------------------------------|---|
| White matt paint to be used in bathroom and en suite | • |
| Interior woodwork painted in satin white             |   |