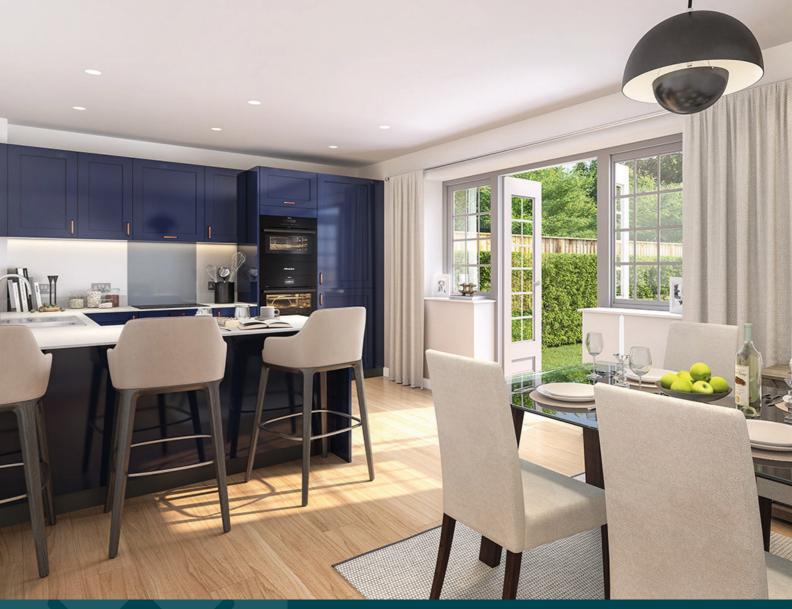

#### **KITCHEN**

| Beautifully designed kitchens with 22mm laminate worktops and splashbacks                                                                   | • |
|---------------------------------------------------------------------------------------------------------------------------------------------|---|
| Under-unit lighting                                                                                                                         | • |
| Premium AEG and Electrolux appliances including induction hob with four rings,<br>Elica telescopic hood, and single oven                    | • |
| Premium AEG and Electrolux appliances including induction hob with four rings,<br>Elica telescopic hood, a combination oven and single oven |   |
| Integrated fridge / freezer 70 / 30                                                                                                         | • |
| IIIy integrated dishwasher - slimline or full sized. Please check with your Sales Consultant                                                | • |
| Fully integrated washer / dryer                                                                                                             | • |
| Chrome side arm mixer taps                                                                                                                  | • |
| Stainless steel single and a half bowl sink                                                                                                 | - |