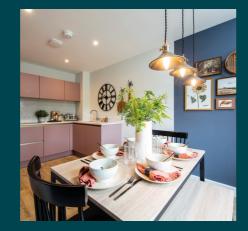

#### **KITCHEN**

| Beautifully designed kitchens with 22mm laminate worktops and splashbacks                                                                   | • |
|---------------------------------------------------------------------------------------------------------------------------------------------|---|
| Under-unit lighting                                                                                                                         | • |
| Premium AEG and Electrolux appliances including induction hob with four rings,<br>Elica telescopic hood, and single oven                    | • |
| Premium AEG and Electrolux appliances including induction hob with four rings,<br>Elica telescopic hood, a combination oven and single oven |   |
| Integrated fridge / freezer 70 / 30                                                                                                         | • |
| IIIy integrated dishwasher - slimline or full sized. Please check with your Sales Consultant                                                | • |
| Fully integrated washer / dryer                                                                                                             | • |
| Chrome side arm mixer taps                                                                                                                  | • |
| Stainless steel single and a half bowl sink                                                                                                 | - |