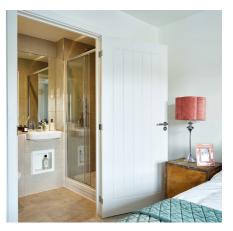

#### BATHROOM, EN SUITE AND W/C

|   | In en suites, full-height tiling in and around the shower, half-height tiling to other walls                                                    |
|---|-------------------------------------------------------------------------------------------------------------------------------------------------|
|   | In bathrooms, full-height tiling to all walls                                                                                                   |
|   | In W/Cs, half height tiling to all sanitaryware walls                                                                                           |
|   | White sanitaryware with contemporary chrome accessories                                                                                         |
|   | Mirror in bathrooms and en suites (where windows permit)                                                                                        |
|   | Chrome towel rails in bathroom and en suite with heating elements as back up heating                                                            |
|   | Porcelain or ceramic stoneware wall tiling                                                                                                      |
|   | Shaver socket in bathrooms and en suites                                                                                                        |
| - | Where there is no separate shower: white bath with chrome bath filler / shower<br>mixer and slider rail set, plus folding two-panel bath screen |
|   | Where there is a separate shower: bath mixer on rear wall above bath                                                                            |
|   | Fixed and detachable showerheads in en suite bathroom, and glass shower door                                                                    |
|   |                                                                                                                                                 |

#### WINDOWS, DOORS AND WOODWORK

| Vertical 5 panel internal doors with chrome plate handles                                          | • |
|----------------------------------------------------------------------------------------------------|---|
| Double sliding door wardrobe in the master bedroom -<br>please check colours with Sales Consultant | • |
| Double-glazed window frames ensure homes are both quiet and energy efficient                       | • |