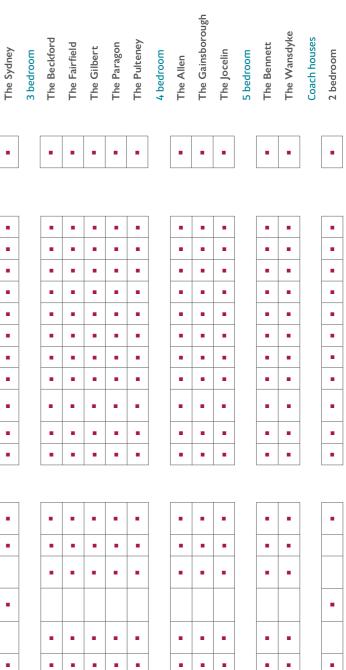

Fitted as Standard - included in the property

\* Subject to stage of construction

| - | - | - | - | • | - | - |
|---|---|---|---|---|---|---|
| • | • | • | • | • | - | • |
|   |   |   |   |   |   |   |

| • • | • | • | • |
|-----|---|---|---|
| • • |   | - | • |