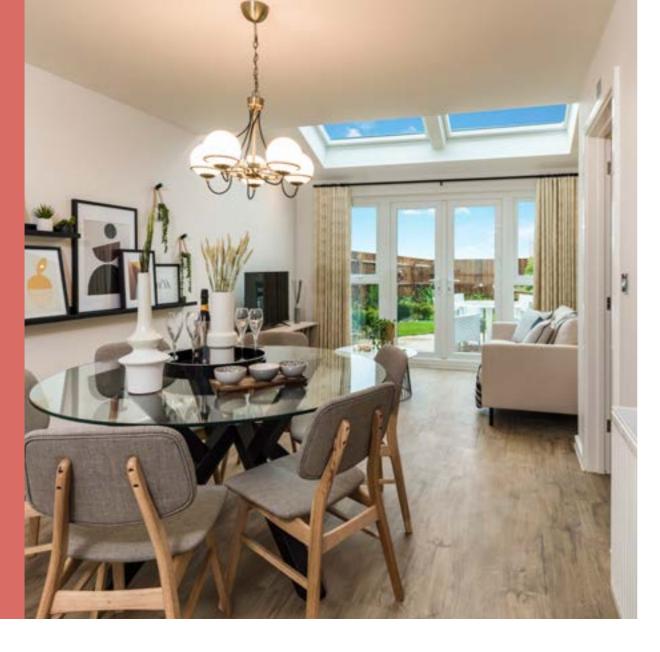

# **INSIDE YOUR HOME**

- Wardrobe to bedroom 1
- White radiators to all rooms except bathrooms and en suites
- Smoke and carbon monoxide detectors installed for your safety
- Curved 'Pencil Round' skirting boards and architraves
- Internal woodwork painted white in a gloss finish
- White matt emulsion to walls and ceilings
- Broadband facility to be provided to every residence
- Telephone socket in the living room with second socket in bedroom 1 and home office where applicable
- TV sockets in living room and all bedrooms
- Power points and USB charging points conveniently positioned throughout the home
- Energy-efficient LED lighting

# **OUTSIDE YOUR HOME**

- Skylight windows in some house types
- White UPVC windows and French doors with double-glazed units
- Polished chrome front door furniture
- Turf to front and rear gardens where applicable