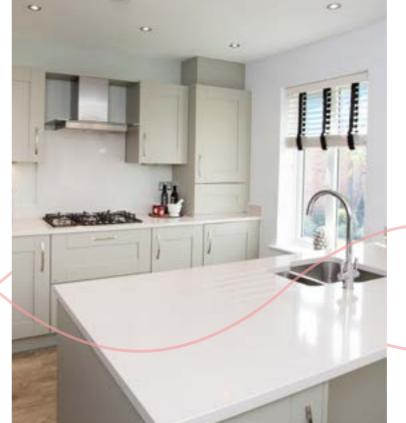

### KITCHEN

- Laminate worktops with upstands to worktops and glazed splashback
- Kitchen units with soft closers
- Stainless steel 1 1/2 bowl sink
- Single lever mixer taps
- Bosch single electric oven (2-bedroom houses) and Bosch built-in double electric oven (3-bedrooms and above)
- Bosch induction hob
- Glass/stainless steel chimney hood
- 70/30 integrated fridge-freezer
- White LED downlights