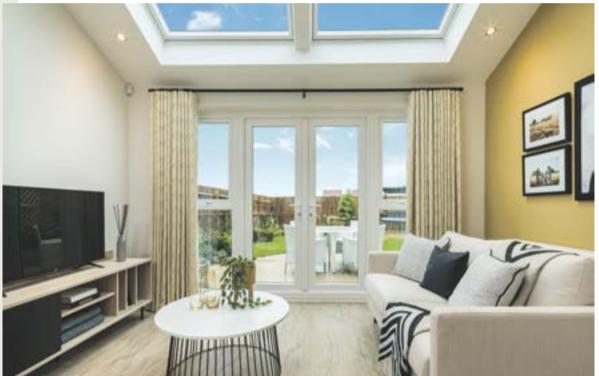

## **INSIDE YOUR HOME**

- Wardrobe to bedroom 1
  - White radiators to all rooms except bathrooms and en suites
  - Smoke and carbon monoxide detectors installed for your safety
- Curved 'Pencil Round' skirting boards and architraves
  - Internal woodwork painted white in a gloss finish
- White matt emulsion to walls and ceilings
  - Broadband facility to be provided to every residence
- Telephone socket in the living room with second socket in bedroom 1 and home office where applicable
- TV sockets in living room and all bedrooms
- Power points and USB charging points conveniently positioned throughout the home
- Energy-efficient LED lighting

## **OUTSIDE YOUR** HOME

- Skylight windows in some house types
- White UPVC windows and French doors with double-glazed units
  - Polished chrome front door furniture
  - Turf to front and rear gardens where applicable