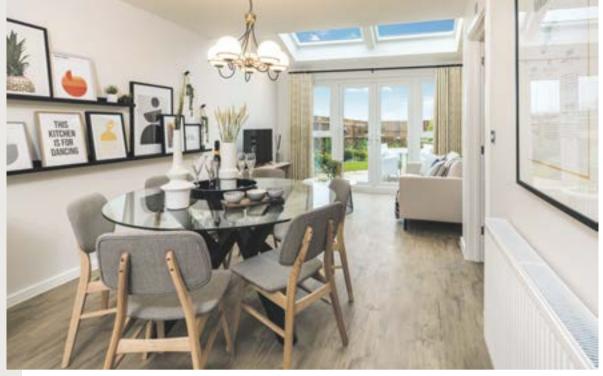

# **KITCHENS**

.

.

.

.

.

.

### • Laminate worktops with upstands to worktops and glazed splashback Kitchen units with soft closers . Stainless steel 11/2 bowl sink Single lever mixer taps Bosch single electric oven (2-bedroom houses) and Bosch built-in double electric • oven (3-bedrooms and above) Bosch induction hob Glass/stainless steel chimney hood 70/30 integrated fridge-freezer • White LED downlights BATHROOMS,

## **INSIDE YOUR HOME**

- Wardrobe to bedroom 1
  - White radiators to all rooms except bathrooms and en suites
  - Smoke and carbon monoxide detectors installed for your safety
- Curved 'Pencil Round' skirting boards and architraves
  - Internal woodwork painted white in a gloss finish
- White matt emulsion to walls and ceilings
  - Broadband facility to be provided to every residence
- Telephone socket in the living room with second socket in bedroom 1 and home office where applicable
- TV sockets in living room and all bedrooms
- Power points and USB charging points conveniently positioned throughout the home
- Energy-efficient LED lighting

## **OUTSIDE YOUR** HOME

- Skylight windows in some house types
- White UPVC windows and French doors with double-glazed units
  - Polished chrome front door furniture
  - Turf to front and rear gardens where applicable