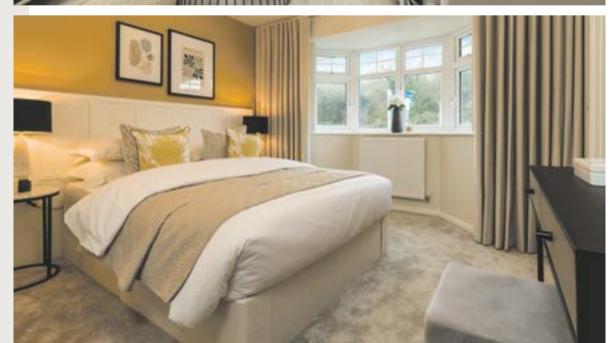

## **INSIDE YOUR HOME**

- Wardrobe to bedroom 1
  - White radiators to all rooms except bathrooms and en suites
  - Smoke and carbon monoxide detectors installed for your safety
- Curved 'Pencil Round' skirting boards and architraves
  - Internal woodwork painted white in a gloss finish
- White matt emulsion to walls and ceilings
  - Broadband facility to be provided to every residence
- Telephone socket in the living room with second socket in bedroom 1 and home office where applicable
- TV sockets in living room and all bedrooms
- Power points and USB charging points conveniently positioned throughout the home
- Energy-efficient LED lighting