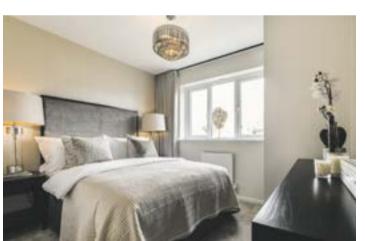

## **INSIDE YOUR HOME**

- Wardrobe to bedroom 1
  - White radiators to all rooms except bathrooms and en suites
  - Smoke and carbon monoxide detectors installed for your safety
- Curved 'Pencil Round' skirting boards and architraves
  - Internal woodwork painted white in a gloss finish
- White matt emulsion to walls and ceilings
  - Broadband facility to be provided to every residence
- Telephone socket in the living room with second socket in bedroom 1 and home office where applicable
- TV sockets in living room and all bedrooms
- Power points and USB charging points conveniently positioned throughout the home
- Energy-efficient LED lighting