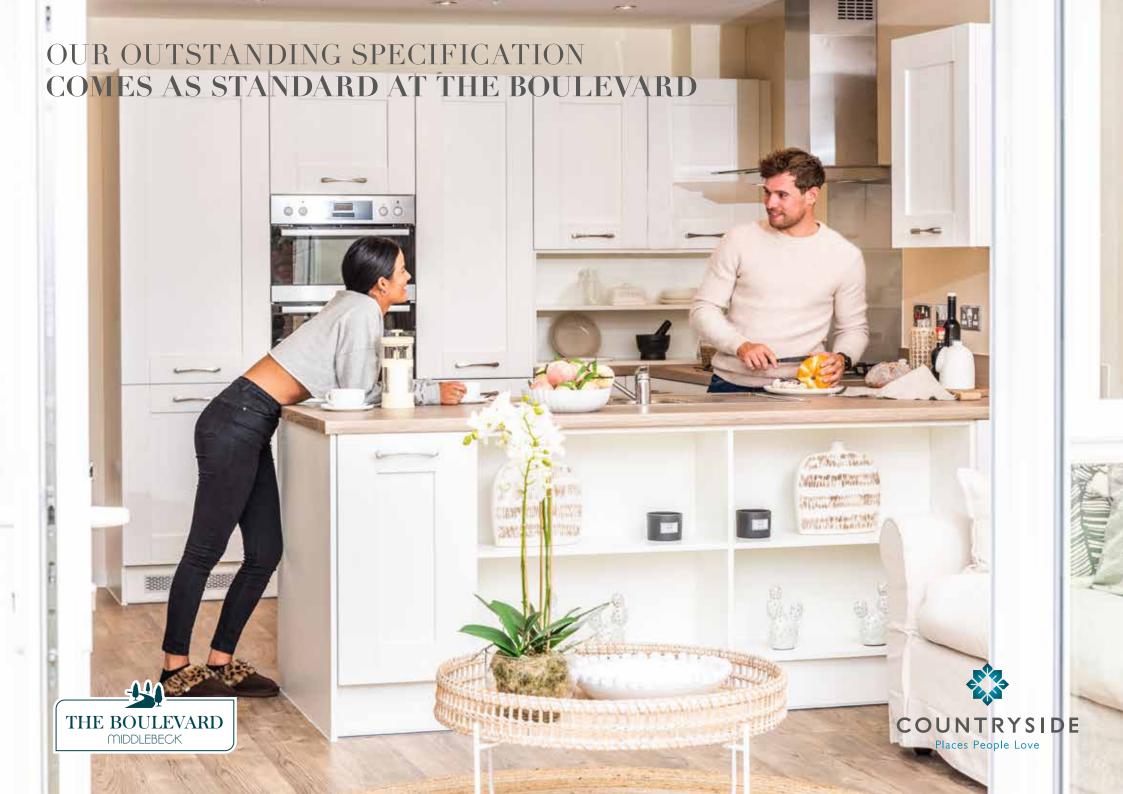

### KITCHENS

- Choose from a selection of custom designed kitchens with laminate worktops<sup>†</sup>
- Upstands to worktops
- Kitchen units with soft closers and bookcase in kitchen island (selected homes only)
- Stainless steel 1 1/2 bowl sink
- Single lever mixer taps
- Integrated double electric oven with four ring gas hob and glass splashback\*
- Glass/stainless steel chimney hood
- Pelmet lights
- Integrated fridge-freezer
- Chrome LED downlights
- Chrome effect sockets & USB points