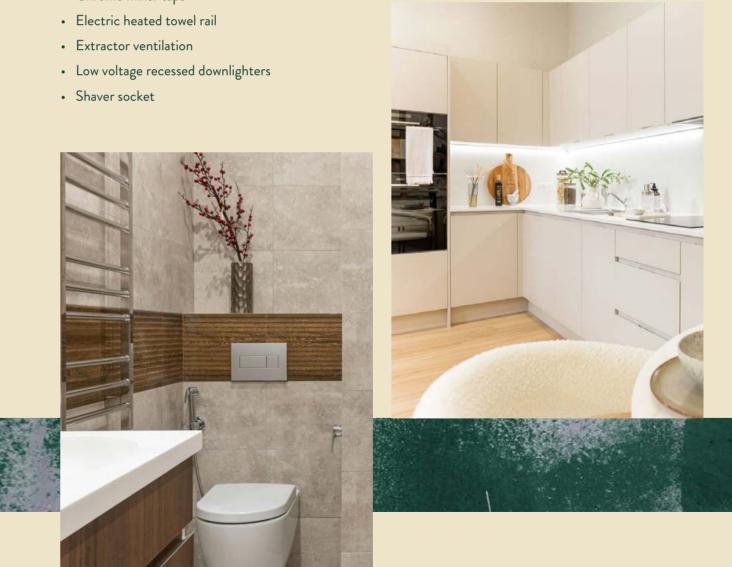

## Kitchen

- Contemporary designed kitchen with fitted wall and base units
- Worktop and full height splashback in India White
- 1½ bowl undermounted sink and mixer tap
- Siemens integrated single oven
- Siemens integrated microwave (to 1 bed apartments)
- Siemens integrated compact oven with microwave function (to 2 & 3 bed apartments)
- Siemens induction hob with extractor above
- Siemens integrated fridge/freezer
- Siemens integrated dishwasher
- LED ceiling downlights
- Under pelmet feature lighting

## Bathroom and en suites

- Cashmere grey bath panel, storage box and basin surround
- Saloni Street Arena tile to floor and selected walls
- Fitted mirror
- Semi-recessed hand basin
- WC pan, concealed cistern and dual flush
- Bath
- Shower (to en suites)
- Glass shower screen
- Thermostatic shower mixer
- Chrome mixer taps