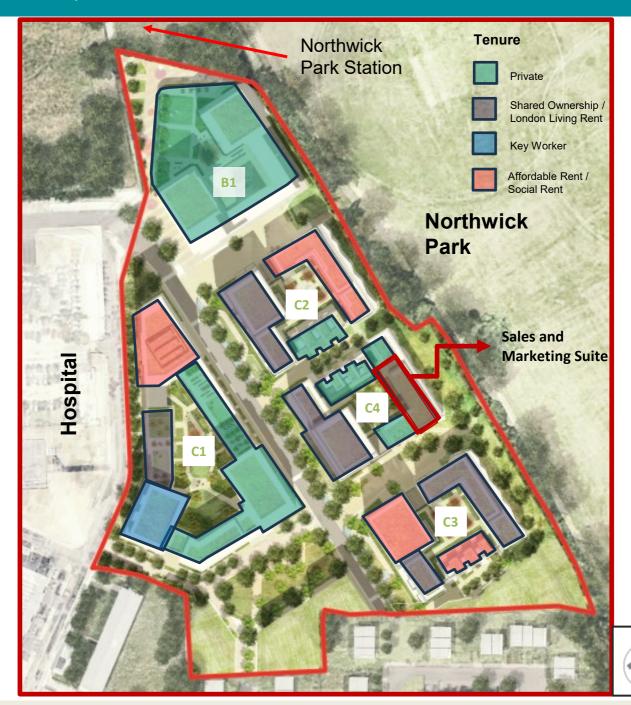

### Sales Launch 2025

The opening of the Sales and Marketing Suite and sales for the first block C4 launches from 17th May 2025, see page 2 for more information.

## **Sales and Marketing Suite**

- The Sales and Marketing suite will be opening in May 2025. This will be located in block C4 on the above map, accessible via a bridge on the park edge.
- Look out for the wayfinding signage that will be located outside of Northwick Park Station, and along the path through the park. There will be two show plots available to view, showcasing both the Shared Ownership and Private Tenures.