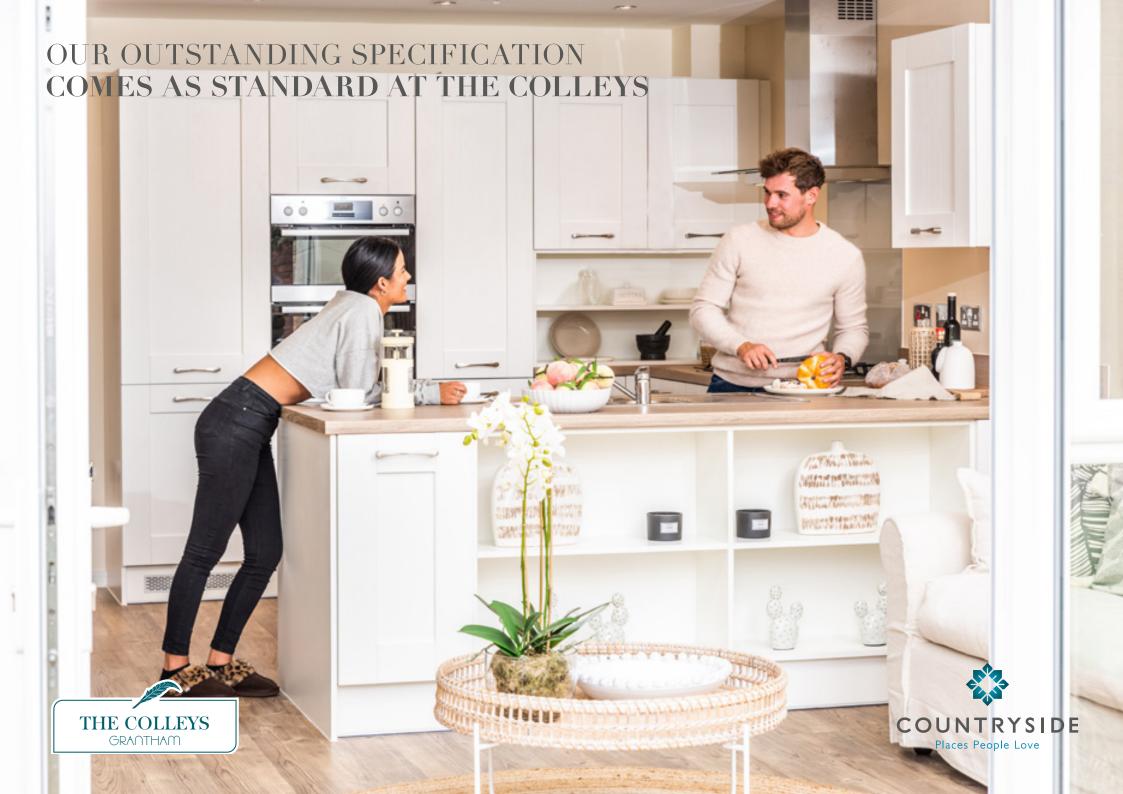

### KITCHENS

- Choose from a selection of custom designed kitchens with laminate worktops<sup>†</sup>
- Upstands to worktops
- Kitchen units with soft closers and bookcase in kitchen island (selected homes only)
- Stainless steel 1 1/2 bowl sink
- Single lever mixer taps
- Integrated double electric oven with four ring gas hob and glass splashback\*
- Glass/stainless steel chimney hood
- Pelmet lights
- Integrated fridge-freezer
- Chrome LED downlights
- Chrome effect sockets & USB points