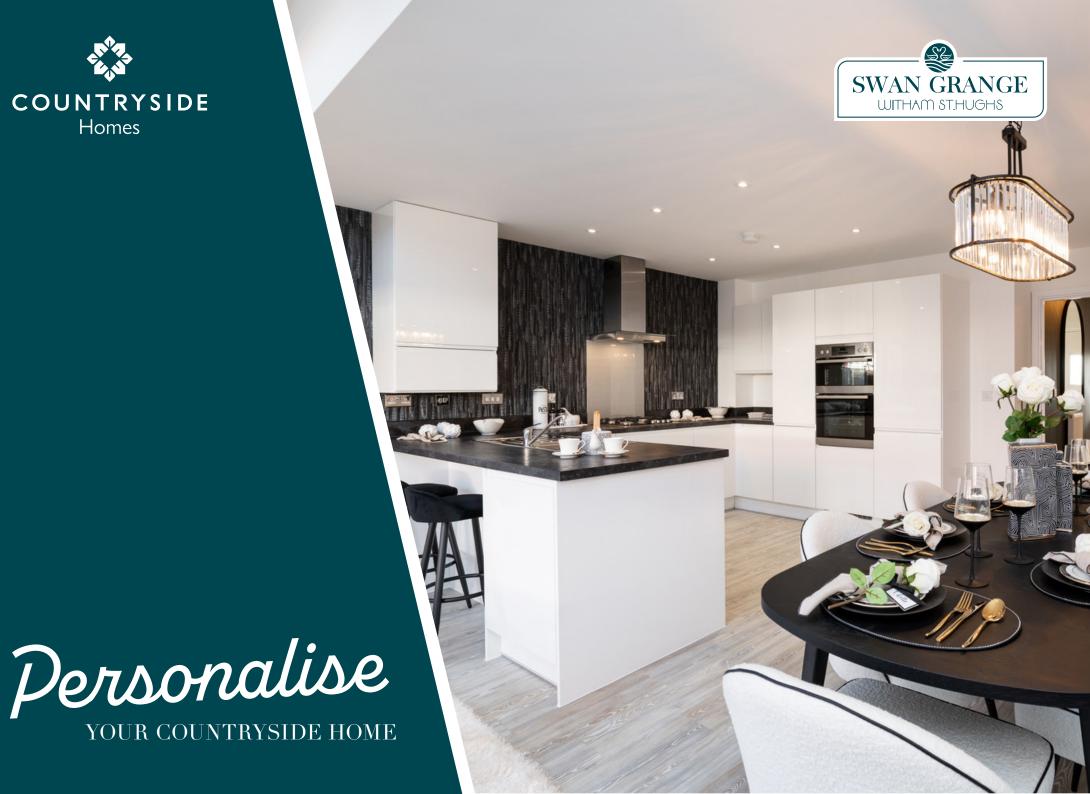

### KITCHENS

- Choose from a selection of custom designed kitchens and worktops (subject to build stage)
- Stainless steel sink and drainer (single bowl) with chrome mixer tap
- Single under worktop oven with 4 ring gas hob and stainless steel splashback
- Integrated silver oven hood in 2 & 3 bedroom homes, stainless steel chimney hood in 4 bedroom homes