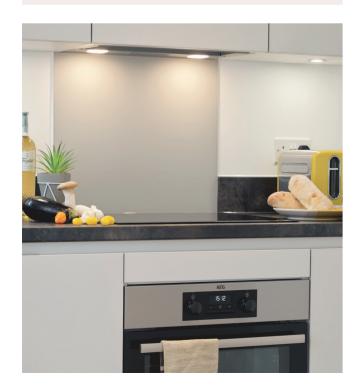

### **KITCHEN**

- Contemporary soft closing kitchen
- Laminate worktop to 2, 3 & 4 bedroom homes, upstand and glass splashback behind cooker
- Stone worktops to 5 bedroom homes, upstand and glass splashback behind cooker
- Stainless steel single bowl sink with chrome mixer tap to 2, 3 and 4 bedroom homes
- Stainless steel 1½ bowl sink with chrome mixer tap to
   5 bedroom homes
- Stainless steel single oven with 60cm ceramic hob to 2 and 3 bedroom homes
- Two stainless steel single ovens with 90cm ceramic hob to 4 and 5 bedroom homes
- Integrated cooker hood
- Integrated fridge and freezer (except the Winchester house type)
- Washing machine, integrated or free standing depending on house type\*
- Integrated dishwasher
- Amtico flooring