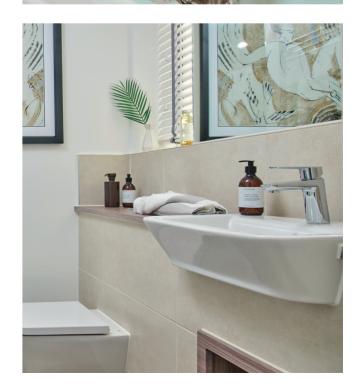

#### BATHROOM

- White porcelain sanitaryware with chrome mono mixer
- 'Driftwood' counter top with matching basin box
- Full height tiling around main walls of bath, half height tiling to all sanitaryware wall(s)
- Chrome wall mounted shower over bath and glass shower screen
- White bath with 'driftwood' bath panel
- Chrome finish heated towel rail
- Shaver socket
- Pre-selected Amtico flooring

#### EN SUITE

- White porcelain sanitaryware with chrome mono mixer
- 'Driftwood' counter top with matching basin box
- Full height tiling around main walls of the shower, half height tiling to all sanitaryware wall(s)
- Chrome shower with concealed shower mixer and shower screen
- White bath with 'driftwood' bath panel, hand held shower with half height tiling around main walls of the bath to the Rosefinch and Elm house types only
- · Chrome finish heated towel rail
- Shaver socket
- Pre-selected Amtico flooring