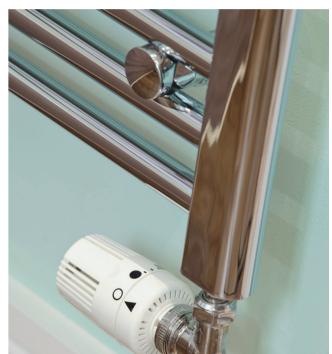

#### BATHROOM

- White porcelain sanitaryware with chrome mono mixer
- 'Driftwood' counter top with matching basin box
- Full height tiling around main walls of bath, half height tiling to all sanitaryware wall(s)
- Chrome wall mounted shower over bath and glass shower screen
- White bath with 'driftwood' bath panel
- Chrome finish heated towel rail
- Shaver socket
- Pre-selected Amtico flooring

#### EN SUITE

- White porcelain sanitaryware with chrome mono mixer
- 'Driftwood' counter top with matching basin box
- Full height tiling around main walls of the shower, half height tiling to all sanitaryware wall(s)
- Chrome shower with concealed shower mixer and shower screen
- White bath with 'driftwood' bath panel, hand held shower with half height tiling around main walls of the bath to the Rosefinch and Elm house types only
- · Chrome finish heated towel rail
- Shaver socket
- Pre-selected Amtico flooring