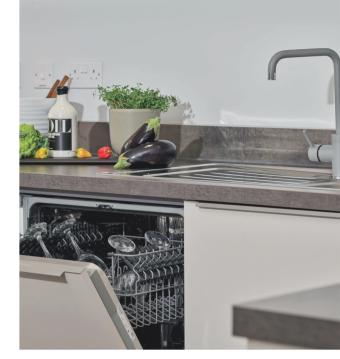

### **KITCHEN**

- Contemporary soft closing kitchen
- Laminate worktop to 2, 3 & 4 bedroom homes, upstand and glass splashback behind cooker
- Stone worktops to 5 bedroom homes, upstand and glass splashback behind cooker
- Stainless steel single bowl sink with chrome mixer tap to 2, 3 and 4 bedroom homes
- Stainless steel 1½ bowl sink with chrome mixer tap to
   5 bedroom homes
- Stainless steel single oven with 60cm ceramic hob to 2 and 3 bedroom homes
- Two stainless steel single ovens with 90cm ceramic hob to 4 and 5 bedroom homes
- Integrated cooker hood
- Integrated fridge and freezer (except the Winchester house type)
- Washing machine, integrated or free standing depending on house type\*
- Integrated dishwasher
- Amtico flooring