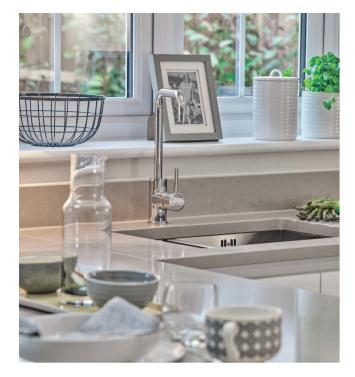

### **KITCHEN**

- Contemporary soft closing kitchen
- Laminate worktop to 2, 3 & 4 bedroom homes, upstand and glass splashback behind cooker
- Stone worktops to 5 bedroom homes, upstand and glass splashback behind cooker
- Stainless steel single bowl sink with chrome mixer tap to 2, 3 and 4 bedroom homes
- Stainless steel 1½ bowl sink with chrome mixer tap to
   5 bedroom homes
- Stainless steel single oven with 60cm ceramic hob to 2 and 3 bedroom homes
- Two stainless steel single ovens with 90cm ceramic hob to 4 and 5 bedroom homes
- Integrated cooker hood
- Integrated fridge and freezer (except the Winchester house type)
- Washing machine, integrated or free standing depending on house type\*
- Integrated dishwasher
- Amtico flooring