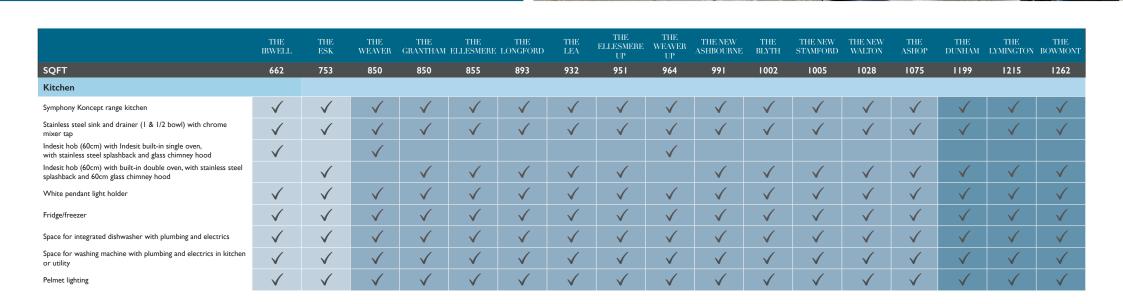

YOUR COUNTRYSIDE HOME

|                                                                                                                  | THE<br>IRWELL | THE<br>ESK | THE<br>WEAVER | THE<br>GRANTHAM | THE<br>ELLESMERE | THE<br>LONGFORD | THE<br>LEA   | THE<br>ELLESMERE<br>UP | THE<br>WEAVER<br>UP | THE NEW<br>ASHBOURNE | THE<br>BLYTH | THE NEW<br>STAMFORD | THE NEW<br>WALTON | THE<br>ASHOP | THE<br>DUNHAM | THE<br>LYMINGTON | THE<br>BOWMONT |
|------------------------------------------------------------------------------------------------------------------|---------------|------------|---------------|-----------------|------------------|-----------------|--------------|------------------------|---------------------|----------------------|--------------|---------------------|-------------------|--------------|---------------|------------------|----------------|
| SQFT                                                                                                             | 662           | 753        | 850           | 850             | 855              | 893             | 932          | 951                    | 964                 | 991                  | 1002         | 1005                | 1028              | 1075         | 1199          | 1215             | 1262           |
| Bathrooms and en suites(s)                                                                                       |               |            |               |                 |                  |                 |              |                        |                     |                      |              |                     |                   |              |               |                  |                |
| Ideal Standard contemporary white Tempo sanitaryware                                                             | $\checkmark$  | <b>✓</b>   | <b>✓</b>      | <b>✓</b>        | <b>✓</b>         | <b>✓</b>        | $\checkmark$ | <b>✓</b>               | $\checkmark$        | <b>✓</b>             | $\checkmark$ | <b>✓</b>            | $\checkmark$      | <b>✓</b>     | <b>✓</b>      | <b>✓</b>         | $\checkmark$   |
| Ideal Standard close coupled WC to cloakroom                                                                     | $\checkmark$  | <b>✓</b>   | <b>✓</b>      | <b>✓</b>        | <b>✓</b>         | <b>✓</b>        | <b>√</b>     | <b>✓</b>               | <b>√</b>            | <b>✓</b>             | <b>√</b>     | <b>✓</b>            | <b>✓</b>          | <b>√</b>     | <b>✓</b>      | <b>✓</b>         | <b>✓</b>       |
| Shower tray with glass enclosure in en suite/bathroom                                                            |               | <b>✓</b>   | <b>√</b>      | <b>✓</b>        | <b>✓</b>         | <b>✓</b>        | $\checkmark$ | <b>✓</b>               | $\checkmark$        | <b>✓</b>             | <b>✓</b>     | <b>✓</b>            | <b>✓</b>          | <b>√</b>     | <b>✓</b>      | <b>✓</b>         | <b>✓</b>       |
| Handheld hair wash attachment in bathroom/screen                                                                 | $\checkmark$  |            |               |                 |                  |                 |              |                        |                     |                      |              |                     |                   |              |               |                  |                |
| Handheld hair wash attachment on bath                                                                            |               | <b>✓</b>   | <b>✓</b>      | <b>✓</b>        | <b>✓</b>         | <b>✓</b>        | $\checkmark$ | <b>✓</b>               | $\checkmark$        | <b>✓</b>             | <b>✓</b>     | <b>√</b>            | <b>√</b>          | <b>√</b>     | <b>√</b>      | <b>√</b>         | <b>✓</b>       |
| Shower over the bath                                                                                             |               |            |               |                 |                  |                 |              |                        |                     |                      |              |                     |                   |              |               |                  |                |
| Choice of standard Porcelanosa wall tiling (splashback, half height over bath and full height to shower cubicle) | <b>√</b>      | <b>√</b>   | <b>✓</b>      | <b>√</b>        | <b>√</b>         | <b>✓</b>        | <b>√</b>     | <b>✓</b>               | <b>√</b>            | <b>✓</b>             | <b>√</b>     | <b>✓</b>            | <b>√</b>          | <b>√</b>     | <b>✓</b>      | <b>✓</b>         | <b>√</b>       |
| White batten light holder                                                                                        | $\checkmark$  | ✓          | <b>✓</b>      | <b>✓</b>        | <b>√</b>         | <b>✓</b>        | $\checkmark$ | <b>√</b>               | <b>✓</b>            | <b>✓</b>             | $\checkmark$ | <b>✓</b>            | <b>✓</b>          | <b>√</b>     | <b>✓</b>      | <b>✓</b>         | <b>✓</b>       |
| Doors and Windows                                                                                                |               |            |               |                 |                  |                 |              |                        |                     |                      |              |                     |                   |              |               |                  |                |
| Front door with multi-point security locking system                                                              | $\checkmark$  | <b>✓</b>   | $\checkmark$  | <b>✓</b>        | <b>✓</b>         | <b>✓</b>        | $\checkmark$ | <b>✓</b>               | $\checkmark$        | $\checkmark$         | $\checkmark$ | <b>✓</b>            | <b>✓</b>          | $\checkmark$ | <b>✓</b>      | <b>✓</b>         | $\checkmark$   |
| PVCu double glazing to windows                                                                                   | $\checkmark$  | <b>✓</b>   | <b>✓</b>      | <b>✓</b>        | <b>✓</b>         | <b>✓</b>        | $\checkmark$ | <b>✓</b>               | $\checkmark$        | <b>✓</b>             | $\checkmark$ | <b>✓</b>            | <b>✓</b>          | <b>✓</b>     | <b>✓</b>      | <b>✓</b>         | <b>✓</b>       |
| Double glazed PVCu French doors                                                                                  | <b>✓</b>      | <b>✓</b>   | <b>✓</b>      | <b>✓</b>        | <b>✓</b>         | <b>✓</b>        | <b>√</b>     | <b>✓</b>               | <b>√</b>            | <b>✓</b>             | <b>✓</b>     | <b>✓</b>            | <b>✓</b>          | <b>✓</b>     | <b>✓</b>      | <b>✓</b>         | <b>✓</b>       |
| Internal ladder door style pre-primed or primed with Chrome Satin finish handles                                 | $\checkmark$  | <b>√</b>   | <b>✓</b>      | <b>✓</b>        | <b>✓</b>         | <b>✓</b>        | $\checkmark$ | <b>✓</b>               | $\checkmark$        | <b>✓</b>             | <b>✓</b>     | <b>✓</b>            | <b>✓</b>          | <b>✓</b>     | <b>✓</b>      | <b>✓</b>         | <b>✓</b>       |
| Paving outside French doors                                                                                      | <b>√</b>      | <b>√</b>   | <b>✓</b>      | <b>✓</b>        | <b>✓</b>         | <b>√</b>        | <b>√</b>     | <b>√</b>               | <b>✓</b>            | <b>✓</b>             | <b>✓</b>     | <b>✓</b>            | <b>√</b>          | <b>✓</b>     | <b>✓</b>      | <b>√</b>         | <b>✓</b>       |
| General                                                                                                          |               |            |               |                 |                  |                 |              |                        |                     |                      |              |                     |                   |              |               |                  |                |
| White painted walls and smooth white ceilings                                                                    | $\checkmark$  | <b>✓</b>   | $\checkmark$  | <b>✓</b>        | <b>✓</b>         | <b>✓</b>        | <b>√</b>     | <b>✓</b>               | <b>✓</b>            | $\checkmark$         | <b>✓</b>     | <b>✓</b>            | <b>✓</b>          | <b>✓</b>     | <b>/</b>      | <b>✓</b>         | $\checkmark$   |
| TV point to lounge (where applicable)                                                                            | <b>✓</b>      | <b>✓</b>   | <b>✓</b>      | <b>✓</b>        | <b>✓</b>         | <b>✓</b>        | <b>√</b>     | <b>✓</b>               | <b>✓</b>            | <b>✓</b>             | <b>✓</b>     | <b>✓</b>            | <b>✓</b>          | <b>✓</b>     | <b>✓</b>      | <b>✓</b>         | <b>✓</b>       |
| Multi-media plate to lounge (where applicable)                                                                   | <b>✓</b>      | <b>✓</b>   | <b>✓</b>      | <b>✓</b>        | <b>✓</b>         | <b>✓</b>        | <b>√</b>     | <b>✓</b>               | <b>✓</b>            | <b>✓</b>             | <b>✓</b>     | <b>✓</b>            | <b>✓</b>          | <b>✓</b>     | <b>✓</b>      | <b>✓</b>         | <b>✓</b>       |
| Master telephone socket to lounge and study (where applicable)                                                   | <b>✓</b>      | <b>✓</b>   | <b>✓</b>      | <b>✓</b>        | <b>✓</b>         | <b>✓</b>        | <b>√</b>     | <b>✓</b>               | <b>√</b>            | <b>✓</b>             | <b>✓</b>     | <b>✓</b>            | <b>✓</b>          | <b>✓</b>     | <b>✓</b>      | <b>✓</b>         | <b>✓</b>       |
| Ideal combi-boiler with Honeywell heating control and room thermostat(s)                                         | <b>√</b>      | <b>√</b>   | <b>✓</b>      | <b>√</b>        | <b>√</b>         | <b>✓</b>        | <b>√</b>     | <b>✓</b>               | <b>√</b>            | <b>✓</b>             | <b>√</b>     | <b>✓</b>            | <b>√</b>          | <b>√</b>     | <b>✓</b>      | <b>✓</b>         | <b>√</b>       |
| Thermostatic valves to all radiators (with the exception of rooms with separate thermostat control)              | <b>√</b>      | <b>√</b>   | <b>✓</b>      | <b>✓</b>        | <b>√</b>         | <b>✓</b>        | <b>√</b>     | <b>✓</b>               | <b>√</b>            | <b>✓</b>             | <b>√</b>     | <b>✓</b>            | <b>√</b>          | <b>✓</b>     | <b>✓</b>      | <b>✓</b>         | <b>√</b>       |
| Contemporary lantern to front door and wiring only to the rear door                                              | $\checkmark$  | <b>√</b>   | <b>✓</b>      | <b>✓</b>        | <b>✓</b>         | <b>✓</b>        | <b>√</b>     | <b>✓</b>               | <b>✓</b>            | <b>✓</b>             | <b>√</b>     | <b>✓</b>            | <b>✓</b>          | <b>✓</b>     | <b>✓</b>      | <b>✓</b>         | <b>✓</b>       |
| Mains wired smoke detectors with battery backup to each floor                                                    | <b>✓</b>      | <b>✓</b>   | <b>✓</b>      | <b>✓</b>        | <b>✓</b>         | <b>✓</b>        | <b>√</b>     | <b>✓</b>               | <b>✓</b>            | <b>✓</b>             | <b>✓</b>     | <b>✓</b>            | <b>√</b>          | <b>✓</b>     | <b>/</b>      | <b>✓</b>         | <b>✓</b>       |
| Battery powered Carbon Monoxide detector (wall mounted)                                                          | <b>✓</b>      | <b>✓</b>   | <b>✓</b>      | <b>✓</b>        | <b>✓</b>         | <b>√</b>        | <b>✓</b>     | <b>✓</b>               | <b>✓</b>            | <b>✓</b>             | <b>✓</b>     | <b>✓</b>            | <b>✓</b>          | <b>✓</b>     | <b>✓</b>      | <b>✓</b>         | <b>✓</b>       |
| Enclosed fenced rear garden, and garden gate (where applicable)                                                  | <b>✓</b>      | <b>√</b>   | <b>✓</b>      | <b>✓</b>        | <b>✓</b>         | <b>✓</b>        | <b>√</b>     | <b>✓</b>               | <b>√</b>            | <b>✓</b>             | <b>✓</b>     | <b>✓</b>            | <b>√</b>          | <b>✓</b>     | <b>✓</b>      | <b>✓</b>         | <b>√</b>       |
| Taps outside                                                                                                     |               |            |               |                 |                  |                 |              |                        |                     |                      |              |                     |                   |              |               |                  |                |
| First two years' customer service support from Countryside Homes                                                 | <b>✓</b>      | <b>√</b>   | <b>✓</b>      | <b>✓</b>        | <b>✓</b>         | <b>✓</b>        | <b>√</b>     | <b>✓</b>               | <b>√</b>            | <b>✓</b>             | <b>√</b>     | <b>✓</b>            | <b>√</b>          | <b>✓</b>     | <b>√</b>      | <b>✓</b>         | <b>✓</b>       |