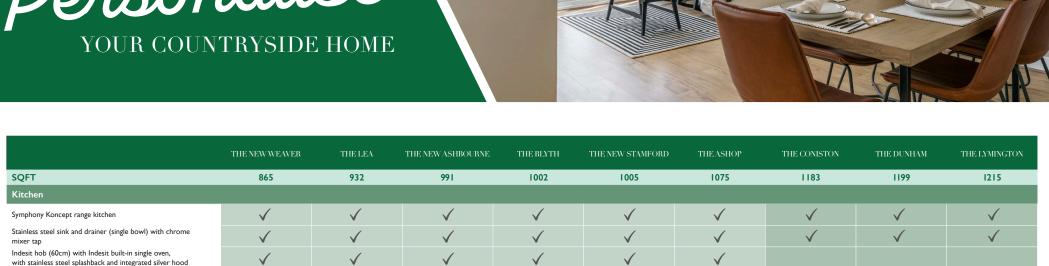

Indesit hob (60cm) with built-in single oven, with stainless steel splashback and 60cm stainless steel chimney hood

Space for integrated dishwasher with plumbing and electrics

Space for washing machine with plumbing and electrics in kitchen

White pendant light holder Fridge/freezer space

or utility

|                                                                                                                  | THE NEW WEAVER | THE LEA      | THE NEW ASHBOURNE | THE BLYTH    | THE NEW STAMFORD | THEASHOP     | THE CONISTON | THE DUNHAM   | THE LYMINGTON |
|------------------------------------------------------------------------------------------------------------------|----------------|--------------|-------------------|--------------|------------------|--------------|--------------|--------------|---------------|
| SQFT                                                                                                             | 865            | 932          | 991               | 1002         | 1005             | 1075         | 1183         | 1199         | 1215          |
| Bathrooms and en suites(s)                                                                                       |                |              |                   |              |                  |              |              |              |               |
| Ideal Standard contemporary white Tempo sanitaryware                                                             | ✓              | $\checkmark$ | ✓                 | <b>✓</b>     | ✓                | $\checkmark$ | <b>✓</b>     | $\checkmark$ | $\checkmark$  |
| Ideal Standard close coupled WC to cloakroom                                                                     | <b>✓</b>       | ✓            | <b>√</b>          | <b>✓</b>     | ✓                | <b>√</b>     | <b>✓</b>     | $\checkmark$ | $\checkmark$  |
| Shower tray with glass enclosure in en suite                                                                     |                |              | <b>✓</b>          | <b>✓</b>     | ✓                | $\checkmark$ | <b>✓</b>     | ✓            | ✓             |
| Handheld hair wash attachment in bathroom                                                                        |                |              |                   |              |                  |              |              |              |               |
| Shower over the bath                                                                                             |                |              |                   |              |                  |              |              |              |               |
| Choice of standard Porcelanosa wall tiling (splashback, half height over bath and full height to shower cubicle) | <b>✓</b>       | <b>✓</b>     | <b>✓</b>          | <b>✓</b>     | <b>√</b>         | <b>√</b>     | <b>√</b>     | <b>√</b>     | <b>√</b>      |
| White batten light holder                                                                                        | $\checkmark$   | ✓            | ✓                 | <b>✓</b>     | <b>✓</b>         | $\checkmark$ | <b>✓</b>     | <b>✓</b>     | <b>✓</b>      |
| Doors and Windows                                                                                                |                |              |                   |              |                  |              |              |              |               |
| Front door with multi-point security locking system                                                              | ✓              | ✓            | <b>√</b>          | <b>√</b>     | <b>✓</b>         | <b>√</b>     | <b>✓</b>     | <b>✓</b>     | $\checkmark$  |
| PVCu double glazing to windows                                                                                   | ✓              | <b>✓</b>     | <b>√</b>          | <b>✓</b>     | ✓                | <b>√</b>     | <b>✓</b>     | <b>√</b>     | <b>√</b>      |
| Double glazed PVCu French doors                                                                                  | ✓              | <b>✓</b>     | <b>√</b>          | <b>✓</b>     | ✓                | <b>√</b>     | <b>✓</b>     | <b>✓</b>     | <b>√</b>      |
| Internal ladder door style pre-primed or primed with Brass Satin finish handles                                  | ✓              | <b>✓</b>     | ✓                 | <b>✓</b>     | ✓                | <b>√</b>     | <b>✓</b>     | <b>√</b>     | <b>√</b>      |
| Paving outside French/bifold                                                                                     | <b>✓</b>       | ✓            | ✓                 | <b>√</b>     | <b>✓</b>         | <b>√</b>     | <b>✓</b>     | <b>√</b>     | <b>✓</b>      |
| General                                                                                                          |                |              |                   |              |                  |              |              |              |               |
| White painted walls and smooth white ceilings                                                                    | <b>√</b>       | <b>√</b>     | <b>√</b>          | <b>√</b>     | ✓                | <b>√</b>     | <b>√</b>     | <b>√</b>     | <b>✓</b>      |
| TV point to lounge (where applicable)                                                                            | <b>✓</b>       | ✓            | <b>√</b>          | <b>✓</b>     | ✓                | <b>√</b>     | <b>√</b>     | <b>√</b>     | <b>✓</b>      |
| Multi-media plate to lounge (where applicable)                                                                   | <b>✓</b>       | <b>✓</b>     | <b>✓</b>          | <b>✓</b>     | ✓                | <b>✓</b>     | <b>✓</b>     | <b>✓</b>     | <b>✓</b>      |
| Master telephone socket to lounge and study (where applicable)                                                   | <b>✓</b>       | <b>✓</b>     | <b>✓</b>          | <b>✓</b>     | ✓                | <b>√</b>     | <b>✓</b>     | ✓            | <b>✓</b>      |
| Ideal combi-boiler with Honeywell heating control and room thermostat(s)                                         | <b>✓</b>       | <b>✓</b>     | <b>✓</b>          | <b>✓</b>     | ✓                | <b>√</b>     | <b>✓</b>     | <b>✓</b>     | <b>√</b>      |
| Thermostatic valves to all radiators (with the exception of rooms with separate thermostat control)              | <b>✓</b>       | <b>✓</b>     | <b>✓</b>          | <b>✓</b>     | <b>✓</b>         | <b>√</b>     | <b>✓</b>     | <b>✓</b>     | <b>✓</b>      |
| Contemporary lantern to front door and wiring only to the rear door                                              | <b>✓</b>       | <b>✓</b>     | ✓                 | <b>✓</b>     | <b>✓</b>         | ✓            | <b>✓</b>     | <b>✓</b>     | <b>√</b>      |
| Mains wired smoke detectors with battery backup to each floor                                                    | <b>✓</b>       | ✓            | ✓                 | <b>✓</b>     | ✓                | <b>✓</b>     | <b>✓</b>     | <b>✓</b>     | <b>✓</b>      |
| Battery powered Carbon Monoxide detector (wall mounted)                                                          | <b>✓</b>       | <b>✓</b>     | <b>√</b>          | <b>✓</b>     | ✓                | <b>✓</b>     | <b>✓</b>     | <b>✓</b>     | <b>✓</b>      |
| Enclosed fenced rear garden, and garden gate (where applicable)                                                  | $\checkmark$   | $\checkmark$ | ✓                 | $\checkmark$ | <b>✓</b>         | $\checkmark$ | <b>✓</b>     | <b>✓</b>     | <b>✓</b>      |
| Taps outside                                                                                                     |                |              |                   |              |                  |              |              |              |               |
| First two years' customer service support from Countryside Homes                                                 | ✓              | ✓            | ✓                 | <b>✓</b>     | ✓                | ✓            | <b>✓</b>     | <b>√</b>     | <b>√</b>      |